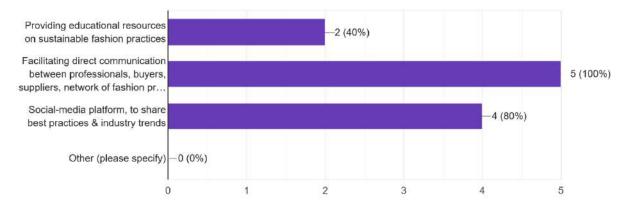

The report also underscored the role of such a platform in facilitating collaboration among stakeholders in the fashion industry, suggesting that it could serve as a central hub for direct communication and sharing of best practices and promoting direct collaboration between fashion agents. Moreover, the discussions reflected a balanced interest in both global and local connections, indicating a need for a platform that could cater to both expansive and community-focused networking.

Participants were in strong consensus on the benefits of a community platform dedicated to the fashion industry, particularly in enhancing sustainability practices and facilitating direct collaboration between fashion agents. Participants emphasized the platform's role in fostering improved collaboration and communication among fashion professionals, educational institutions, and environmental organizations.