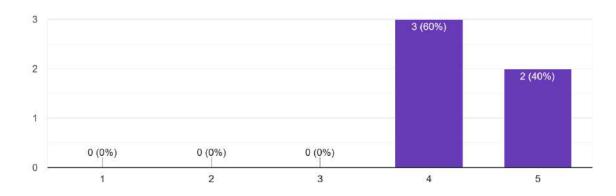

During the focus group discussions, participants from different countries expressed the importance of leveraging diverse networking channels like physical events and digital platforms, such as Instagram and LinkedIn, to facilitate collaboration and knowledge sharing. Challenges highlighted included the need for more accessible educational resources on sustainable practices and the difficulty in sourcing sustainable materials. There was a notable interest across all groups in a community platform that would support more effective collaboration and networking among fashion professionals and students.

The report also underscored the role of such a platform in facilitating collaboration among stakeholders in the fashion industry, suggesting that it could serve as a central hub for direct communication and sharing of best practices and promoting direct collaboration between fashion agents. Moreover, the discussions reflected a balanced interest in both global and local connections, indicating a need for a platform that could cater to both expansive and community-focused networking.

Participants were in strong consensus on the benefits of a community platform dedicated to the fashion industry, particularly in enhancing sustainability practices and facilitating direct collaboration between fashion agents. Participants emphasized the platform's role in fostering improved collaboration and communication among fashion professionals, educational institutions, and environmental organizations.