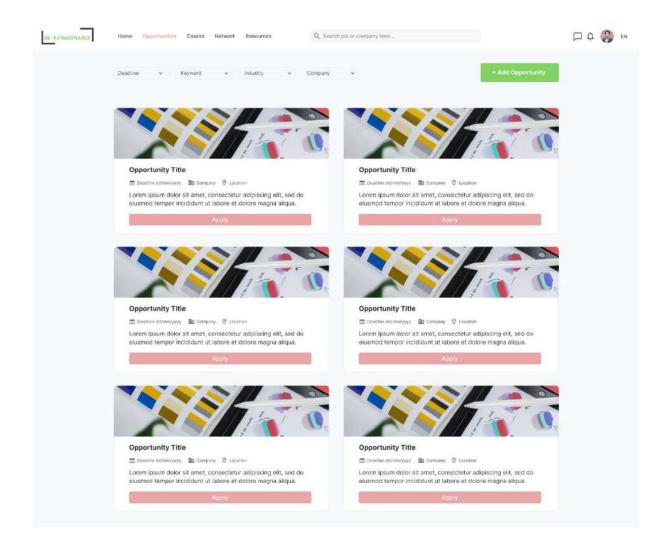

## 1. Collaborative Project Spaces and Marketplace Functionality:

The platform will offer collaborative project spaces, initially named "Opportunities", where users can work together on sustainable fashion projects and initiatives. These spaces provide a structured environment for teamwork, idea generation, and project coordination, fostering innovation and collective action towards sustainability goals.

## a. Marketplace:

A marketplace feature is essential for placing and fulfilling orders, demands, and offers of products/services, as well as for sourcing of sustainable materials. This marketplace serves as a hub for business collaboration, showcasing sustainable products/services, and finding partners for projects and initiatives.

b. To create opportunities for business collaboration and networking among industry professionals.