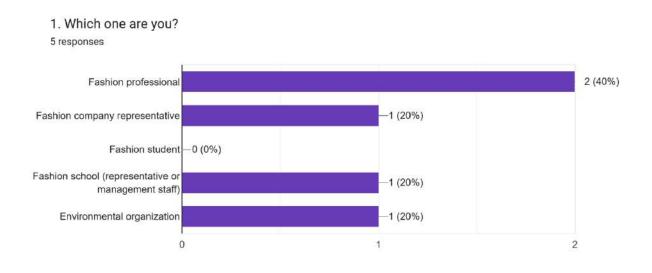

na.

I understand this information and agree to participate fully under the conditions stated above

Date: 20/Febrer/2024

| Participant name and signature: <u>News</u> | Freixes | Villero |  |
|---------------------------------------------|---------|---------|--|
| Responsible name and signature              | 4       |         |  |
|                                             |         |         |  |
|                                             |         |         |  |

Project number: 2023-1-ES01-KA220-VET-000155130





## Annex 2

The findings from the Spanish and Italian Focus Group questionnaire, regarding the "Refashionable" Platform Specification.

The findings from the Spanish Focus Group questionnaire, regarding the "Re-fashionable" Platform Specification, are the following:



A total of 5 participants have taken part in this evaluation: a representative from an environmental organization, a fashion school (representative or management staff), 2 fashion professionals, and a fashion company representative.



RE-FASHIONABLE

2. How do you currently connect and collaborate with other professionals in the fashion industry? 5 responses



| 2. How do you currently connect and collaborate with other professionals in the fashion industry                                                                      | !? |
|-----------------------------------------------------------------------------------------------------------------------------------------------------------------------|----|
| Please select the categories that apply and name 3 options from each selected cat