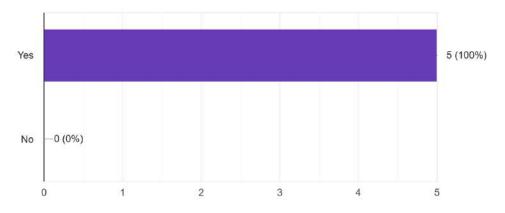

In addition to the focus group discussions, a dedicated questionnaire was distributed among participants in Spain and Italy, to gather further insights into specific features and needs. This approach allowed for a thorough understanding of stakeholder expectations and preferences, informing the development of the Re-fashionable platform specifications. See <u>annex 2</u> for the analysis of quantitative results from these questionnaires.