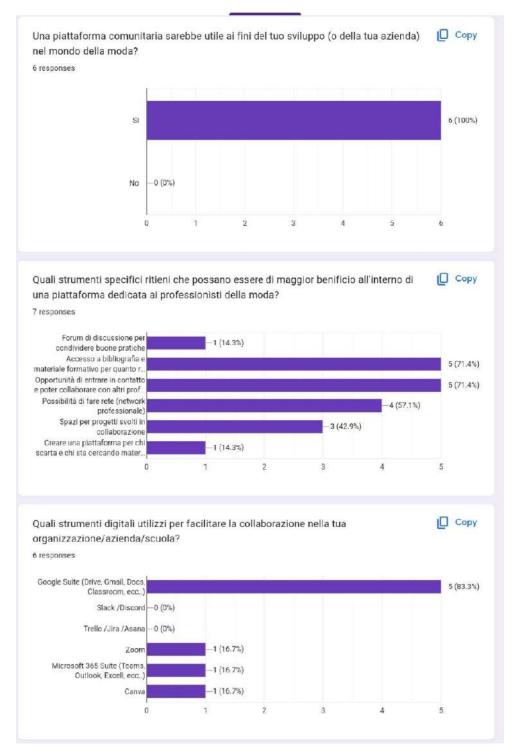

In addition to the focus group discussions, a dedicated questionnaire was distributed among participants in Spain and Italy, to gather further insights into specific features and needs. This approach allowed for a thorough understanding of stakeholder expectations and preferences, informing the development of the Re-fashionable platform specifications. See <u>annex 2</u> for the analysis of quantitative results from these questionnaires.

During the focus group discussions, participants from different countries expressed the importance of leveraging diverse networking channels like physical events and digital platforms, such as Instagram and LinkedIn, to facilitate collaboration and knowledge sharing. Challenges highlighted included the need for more accessible educational resources on sustainable practices and the difficulty in sourcing sustainable materials. There was a notable interest across all groups in a community platform that would support more effective collaboration and networking among fashion professionals and students.