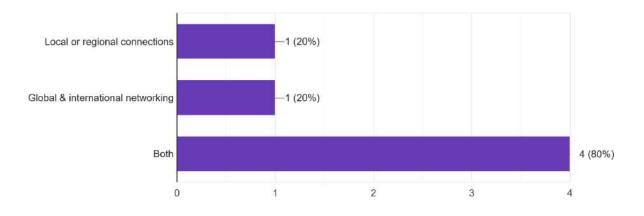

The report also underscored the role of such a platform in facilitating collaboration among stakeholders in the fashion industry, suggesting that it could serve as a central hub for direct communication and sharing of best practices and promoting direct collaboration between fashion agents. Moreover, the discussions reflected a balanced interest in both global and local connections, indicating a need for a platform that could cater to both expansive and community-focused networking.