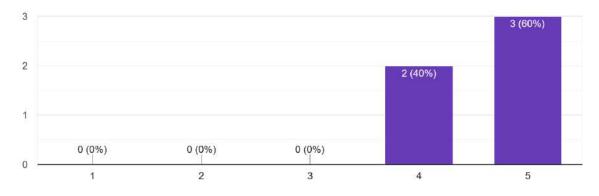

During the focus group discussions, participants from different countries expressed the importance of leveraging diverse networking channels like physical events and digital platforms, such as Instagram and LinkedIn, to facilitate collaboration and knowledge sharing. Challenges highlighted included the need for more accessible educational resources on sustainable practices and the difficulty in sourcing sustainable materials. There was a notable interest across all groups in a community platform that would support more effective collaboration and networking among fashion professionals and students.

The report also underscored the role of such a platform in facilitating collaboration among stakeholders in the fashion industry, suggesting that it could serve as a central hub for direct communication and sharing of best practices and promoting direct collaboration between fashion agents. Moreover, the discussions reflected a balanced interest in both global and local connections, indicating a need for a platform that could cater to both expansive and community-focused networking.

Participants were in strong consensus on the benefits of a community platform dedicated to the fashion industry, particularly in enhancing sustainability practices and facilitating direct collaboration between fashion agents. Participants emphasized the platform's role in fostering improved collaboration and communication among fashion professionals, educational institutions, and environmental organizations.