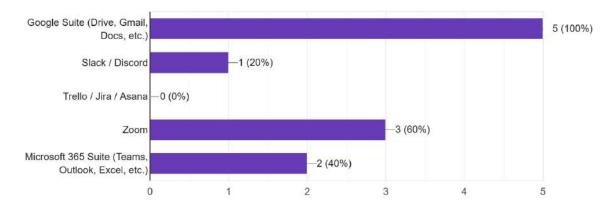

## 5. Integration with Existing Tools:

Integrating with existing digital tools commonly used in the fashion industry, such as Google Suite, Microsoft 365 Suite, Slack, Discord, Zoom, etc. ('LOGIN WITH GOOGLE/ZOOM/MICROSOFT)