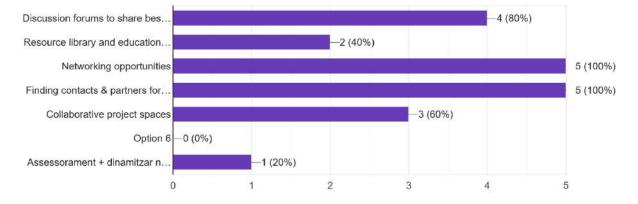

During the focus group discussions, participants from different countries expressed the importance of leveraging diverse networking channels like physical events and digital platforms, such as Instagram and LinkedIn, to facilitate collaboration and knowledge sharing. Challenges highlighted included the need for more accessible educational resources on sustainable practices and the difficulty in sourcing sustainable materials. There was a notable interest across all groups in a community platform that would support more effective collaboration and networking among fashion professionals and students.

The report also underscored the role of such a platform in facilitating collaboration among stakeholders in the fashion industry, suggesting that it could serve as a central hub for direct communication and sharing of best practices and promoting direct collaboration between fashion agents. Moreover, the discussions reflected a balanced interest in both global and local connections, indicating a need for a platform that could cater to both expansive and community-focused networking.

Participants were in strong consensus on the benefits of a community platform dedicated to the fashion industry, particularly in enhancing sustainability practices and facilitating direct collaboration between fashion agents. Participants emphasized the platform's role in fostering improved collaboration and communication among fashion professionals, educational institutions, and environmental organizations.