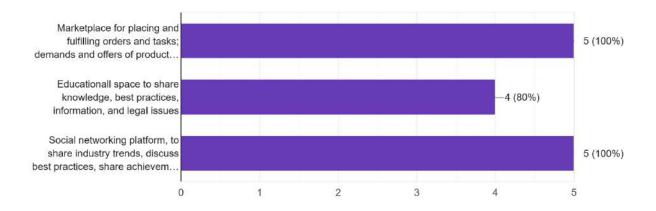

During the focus group discussions, participants from different countries expressed the importance of leveraging diverse networking channels like physical events and digital platforms, such as Instagram and LinkedIn, to facilitate collaboration and knowledge sharing. Challenges highlighted included the need for more accessible educational resources on sustainable practices and the difficulty in sourcing sustainable materials. There was a notable interest across all groups in a community platform that would support more effective collaboration and networking among fashion professionals and students.

The report also underscored the role of such a platform in facilitating collaboration among stakeholders in the fashion industry, suggesting that it could serve as a central hub for direct communication and sharing of best practices and promoting direct collaboration between fashion agents. Moreover, the discussions reflected a balanced interest in both global and local connections, indicating a need for a platform that could cater to both expansive and community-focused networking.

Participants were in strong consensus on the benefits of a community platform dedicated to the fashion industry, particularly in enhancing sustainability practices and facilitating direct collaboration between fashion agents. Participants emphasized the platform's role in fostering improved collaboration and communication among fashion professionals, educational institutions, and environmental organizations.

In conclusion, the desired community platform by the Re-fashionable target groups is envisioned as a multifunctional space that not only promotes collaboration and networking, but also serves as an important educational resource and marketplace for the fashion industry. By integrating these features, the platform will address both the immediate and