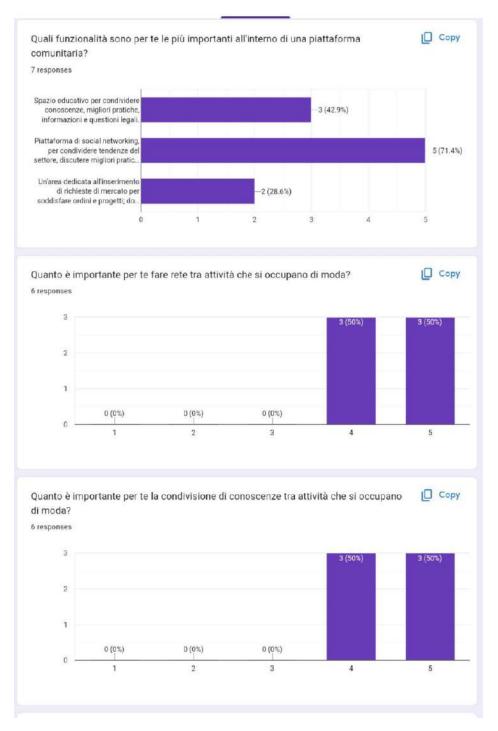

In addition to the focus group discussions, a dedicated questionnaire was distributed among participants in Spain and Italy, to gather further insights into specific features and needs. This approach allowed for a thorough understanding of stakeholder expectations and preferences, informing the development of the Re-fashionable platform specifications. See <u>annex 2</u> for the analysis of quantitative results from these questionnaires.

During the focus group discussions, participants from different countries expressed the importance of leveraging diverse networking channels like physical events and digital platforms, such as Instagram and LinkedIn, to facilitate collaboration and knowledge sharing. Challenges highlighted included the need for more accessible educational resources on sustainable practices and the difficulty in sourcing sustainable materials. There was a notable interest across all groups in a community platform that would support more effective collaboration and networking among fashion professionals and students.

Participants were in strong consensus on the benefits of a community platform dedicated to the fashion industry, particularly in enhancing sustainability practices and facilitating direct collaboration between fashion agents. Participants emphasized the platform's role in fostering improved collaboration and communication among fashion professionals, educational institutions, and environmental organizations.