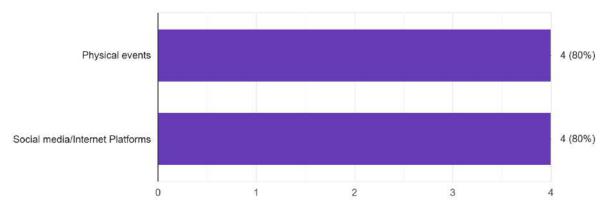

During the focus group discussions, participants from different countries expressed the importance of leveraging diverse networking channels like physical events and digital platforms, such as Instagram and LinkedIn, to facilitate collaboration and knowledge sharing. Challenges highlighted included the need for more accessible educational resources on sustainable practices and the difficulty in sourcing sustainable materials. There was a notable interest across all groups in a community platform that would support more effective collaboration and networking among fashion professionals and students.